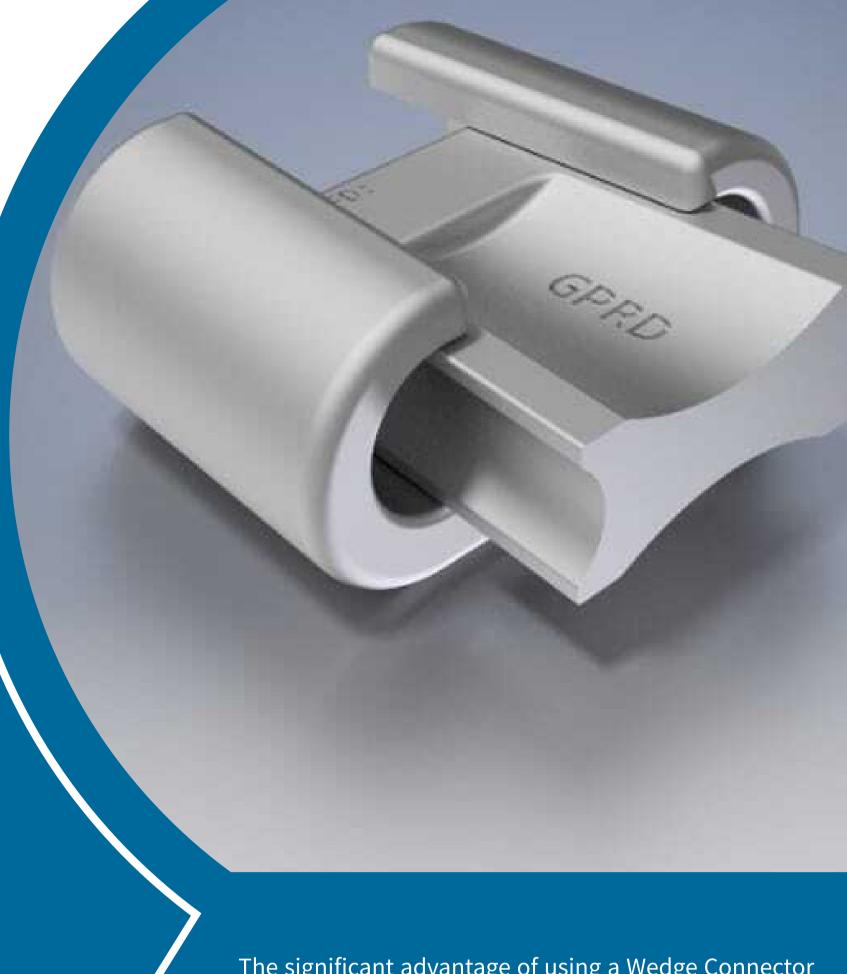

## WEDGE CONNECTOR\

The wedge connector is specially re-designed and advanced by GPRD Cell to avoid manual joints in the electrical 11 KV network.

The wedge connector is practically a better solution to the issues related to conductor joints.

The significant advantage of using a Wedge Connector is the considerable reduction in technical losses due to low resistive joints by using a wedge Connector instead of manual joints.